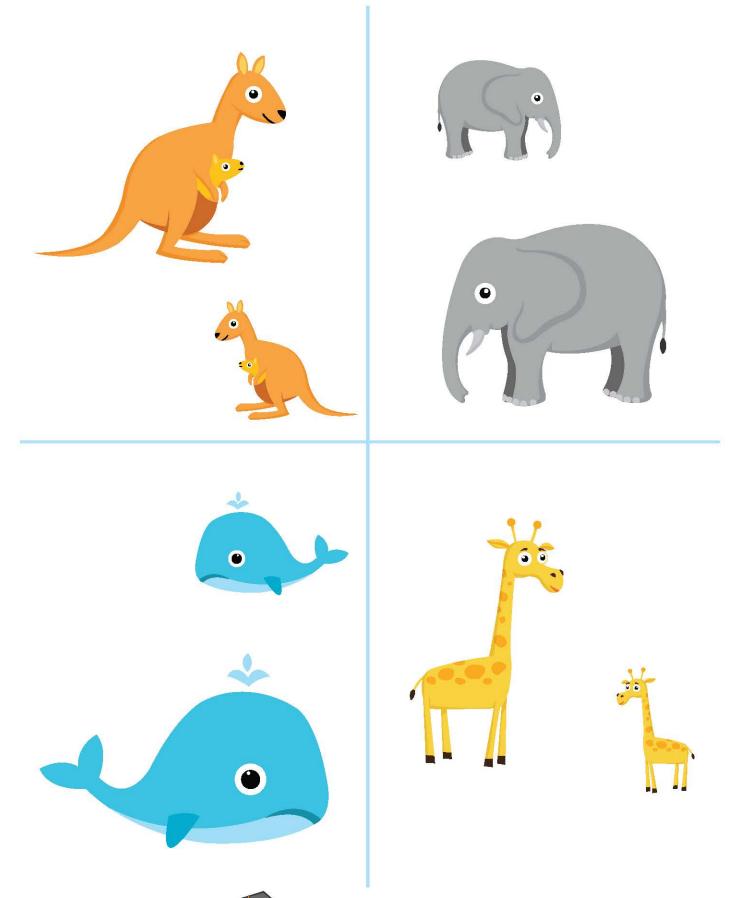

### Обведи больщой

#### В каждой группе обведи то животное, которое больше

### Обведи маленький

#### В каждой группе обведи тот предмет, который меньше

# Большой и маленький

#### В каждой группе раскрась то животное, которое больше

••••••