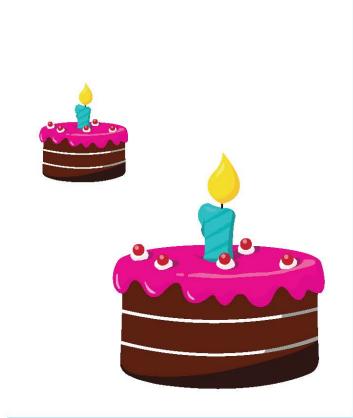

### Обведи больщой

#### В каждой группе обведи тот предмет, который больше

### Обведи маленький

#### В каждой группе обведи то животное, которое меньше

### Большой и маленький

### В каждой группе раскрась то животное, которое меньше