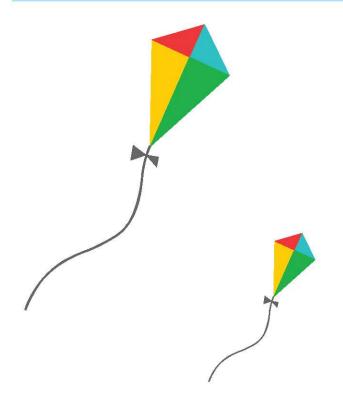

# Большой и маленький

#### В каждой группе раскрась то животное, которое меньше

| Имя | Дата |  |
|-----|------|--|
|     |      |  |

#### В каждой группе раскрась то животное, которое больше