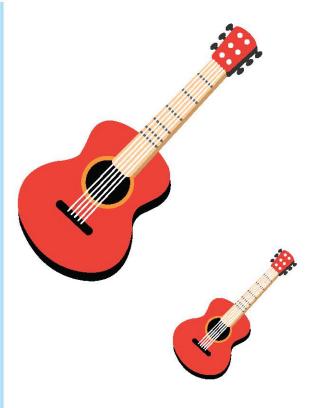

# Обреди маленький

### В каждой группе обведи то, что меньше

### Большой и маленький

#### В каждой группе раскрась животное, которое больше